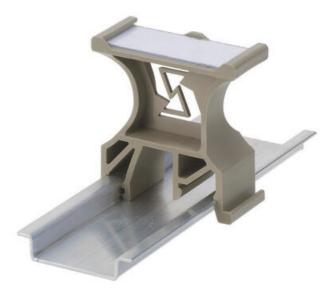

## **GROUP MARKING ACCESSORIES**

GT, SchT, ZSchT, PBA

2529.0 SchT 6/12 Hinged marker holder

- Din rail mount
- Terminal mount
- Polyamide 6.6 UL94-V0
- Halogen free

## PRODUCT DESCRIPTION

These marker holders provide a easy to fit and flexible solution for marking a group of terminals or devices on the DIN rail. The marker holders are available for attaching to terminal blocks and end stops. The GT1 and GT2 group marker holders can be attached directly to the DIN rail. Depending on the type, they can be be marked with SB and AS range of terminal markers.