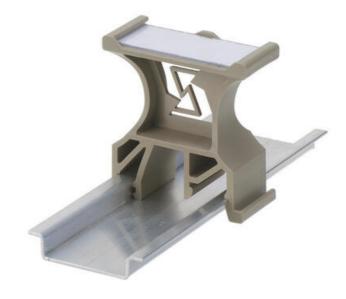

## **GROUP MARKING ACCESSORIES**

GT, SchT, ZSchT, PBA

2361.0 SchT7, Long hinged marker holder for terminals & end

- Din rail mount
- Terminal mount
- Polyamide 6.6 UL94-V0
- Halogen free

## PRODUCT DESCRIPTION

These marker holders provide a easy to fit and flexible solution for marking a group of terminals or devices on the DIN rail.

The marker holders are available for attaching to terminal blocks and end stops.

The GT1 and GT2 group marker holders can be attached directly to the DIN rail.

Depending on the type, they can be be marked with SB and AS range of terminal markers.

Custom marking is possible with BS-1 pen or EMS-2 plotter, please contact us for more information.