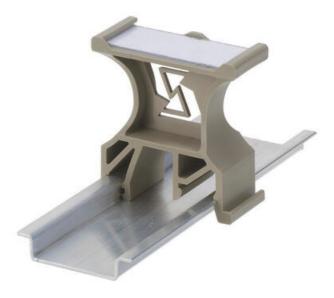

## **GROUP MARKING ACCESSORIES**

GT, SchT, ZSchT, PBA

2528.0 SchT 4/8 Hinged marker holder

- Din rail mount
- Terminal mount
- Polyamide 6.6 UL94-V0
- Halogen free

## PRODUCT DESCRIPTION

These marker holders provide a easy to fit and flexible solution for marking a group of terminals or devices on the DIN rail. The marker holders are available for attaching to terminal blocks and end stops. The GT1 and GT2 group marker holders can be attached directly to the DIN rail. Depending on the type, they can be be marked with SB and AS range of terminal markers.