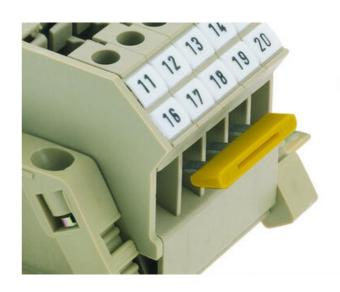

# **AQI External Links**

15545.8 AQI/PRC/20, 20 pole External Cross connector, PRC relay base, Yellow

- Insulated for protection
- Reliable & secure fixing

### PRODUCT DESCRIPTION

External cross connection links makes it possible to connect potentials of terminals where there is no option of a central cross connection channel.

These links are quicker, easier and a more reliable way of linking than using wire links with ferrules.