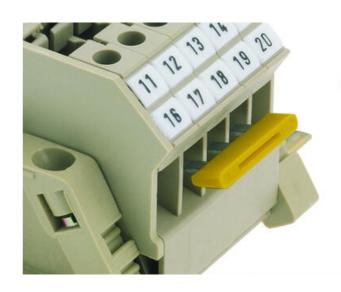

## **AQI External Links**

15545.5 AQI/PRC/20, 20 pole External Cross connector, PRC relay base, Blue

- Insulated for protection
- Reliable & secure fixing

#### PRODUCT DESCRIPTION

External cross connection links makes it possible to connect potentials of terminals where there is no option of a central cross connection channel.

These links are quicker, easier and a more reliable way of linking than using wire links with ferrules.