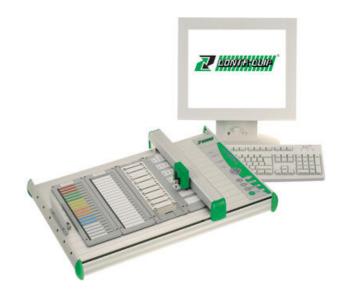

# **PLOTTER PRINTING SYSTEMS -OUTGOING**

**EMS** 

1630.0 Pressure ball for plotter pens

- A3 and A4 up to 4 plates
- Reusable or disposable pens
- Universal Software Conta Sign 5.2
- For terminal, device & cable markers
- Supports 10 languages

### PRODUCT DESCRIPTION

The EMS Easy Marking System series features excellent versatility and ease of use for all your marking requirements and is available in A3 format or the A4 Eco version.

Up to 800 markers can be plotted in a single operation for the EMS-2 DIN A3 with 4 inlays and 400 markers for the EMS-2 DIN A4 with 2 inlays.

The quick and easy loading of the marker cards and the additional automatic inlay recognition makes them straight forward to use.

The accompanying labelling software, CONTA-Sign, is available in ten languages (German, English, French, Spanish, Hungarian, Italian, Dutch, Polish, Russian, Swedish) and supports most manufacturers marking media.