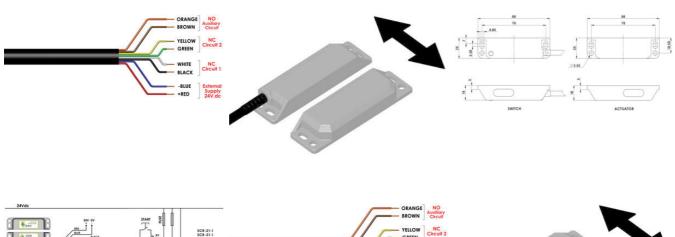

The LMF-SS switch with RFID has 2NC 1NO semiconductor outputs.

## **TECHNICAL DATA**

| Approvals                   | ISO 13849-1, EN60947-5-3, ISO 14119, EN60204-1, EN62061, UL 508 |
|-----------------------------|-----------------------------------------------------------------|
| Cable length                | 10 m                                                            |
| Cable type                  | PVC 6 or 8 core 6mm OD conductors 0.25mm <sup>2</sup>           |
| Coding                      | Master coded                                                    |
| Conductor size              | 0.25 mm²                                                        |
| Contact rating max          | 24Vdc 0.2A                                                      |
| Contacts                    | 2NC 1NO                                                         |
| Housing material            | Stainless steel 316                                             |
| Integrated LED indication   | Yes                                                             |
| IP class                    | IP69K, IP67                                                     |
| Mechanical reliability B10d | No mechanical parts implemented                                 |
| Mounting                    | 2 x M4                                                          |
|                             |                                                                 |