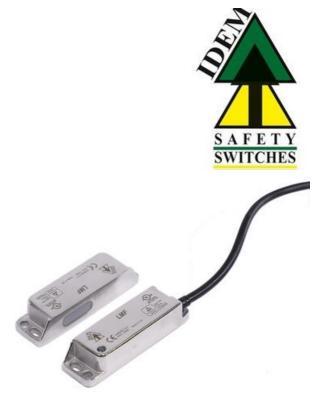

## **IDEM - NON-CONTACT RFID LMF-SS SWITCHES**

406103 LMF Master 10M

- Switching range 14 mm
- RFID coding
- No dedicated controller
- LED indicator
- Stainless steel housing

## PRODUCT DESCRIPTION

Non-contact RFID switch LMF-SS made of stainless steel with a narrow and flat profile and high tolerance, which is ideally suited for applications in the food industry. The switch is resistant to pressure washing.

The LMF-SS switch with RFID has 2NC 1NO semiconductor outputs.