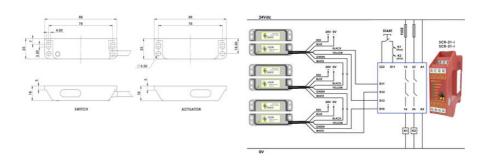

## **TECHNICAL DATA**

| Approvals                   | ISO 13849-1, EN60947-5-3, ISO 14119, EN60204-1, EN62061, UL 508 |
|-----------------------------|-----------------------------------------------------------------|
| Cable length                | 10 m                                                            |
| Cable type                  | PVC 6 or 8 core 6mm OD conductors 0.25mm <sup>2</sup>           |
| Coding                      | Master coded                                                    |
| Conductor size              | 0.25 mm²                                                        |
| Contact rating max          | 24Vdc 0.2A                                                      |
| Contacts                    | 2NC 1NO                                                         |
| Housing material            | Stainless steel 316                                             |
| Integrated LED indication   | Yes                                                             |
| IP class                    | IP69K, IP67                                                     |
| Mechanical reliability B10d | No mechanical parts implemented                                 |
| Mounting                    | 2 x M4                                                          |
|                             |                                                                 |

| MTTFd                    | 1100a                        |
|--------------------------|------------------------------|
| Operating temperature    | -25°C +80°C                  |
| PL                       | e acc. ISO13849-1            |
| Recommended mounting gap | 5 mm                         |
| Safety category          | 4                            |
| SIL                      | 3 acc. IEC62061              |
| Switching current min    | 10Vdc 1mA                    |
| Switching distance       | Sao 8mm close, Sar 20mm open |
| Switching frequency max  | 1.0Hz maximum                |