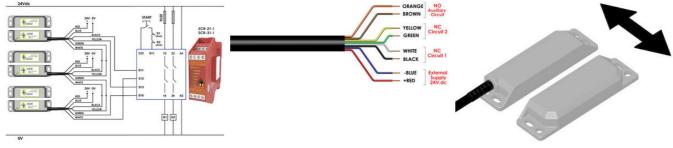

The LMF-SS switch with RFID has 2NC 1NO semiconductor outputs.

## **TECHNICAL DATA**

| Approvals                   | ISO 13849-1, EN60947-5-3, ISO 14119, EN60204-1, EN62061, UL 508 |
|-----------------------------|-----------------------------------------------------------------|
| Cable length                | 10 m                                                            |
| Cable type                  | PVC 6 or 8 core 6mm OD conductors 0.25mm <sup>2</sup>           |
| Coding                      | Master coded                                                    |
| Conductor size              | 0.25 mm²                                                        |
| Contact rating max          | 24Vdc 0.2A                                                      |
| Contacts                    | 2NC 1NO                                                         |
| Housing material            | Stainless steel 316                                             |
| Integrated LED indication   | Yes                                                             |
| IP class                    | IP69K, IP67                                                     |
| Mechanical reliability B10d | No mechanical parts implemented                                 |
| Mounting                    | 2 x M4                                                          |
|                             |                                                                 |