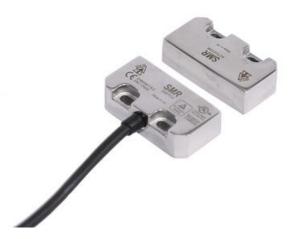

## **IDEM - HYGIEMAG - SMR SWITCH**

139017 SMR 2M '1NC'

- Stainless steel housing
- Compact dimensions
- Switching range 12 mm
- Loads up to 1 A
- No dedicated controller

## PRODUCT DESCRIPTION

The HYGIEMAG - SMR switch is a magnetic switch made of stainless steel of small size and high tolerance, which is ideally suited for applications in the food and pharmaceutical industry. It allows the switching of currents up to 1 A. This switch has a standard spacing of fixing holes - 22 mm and is resistant to pressure washing.