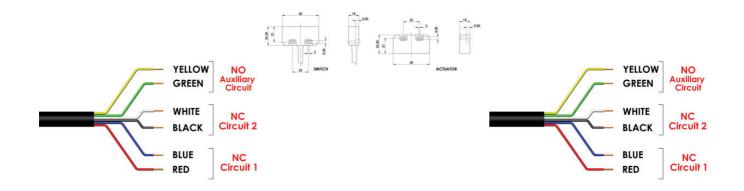

## **TECHNICAL DATA**

| Annual usage                | 8 cycles per hour/24 hours per day/365 days                     |
|-----------------------------|-----------------------------------------------------------------|
| Approvals                   | ISO 14119, EN60947-5-1, EN60204-1, ISO 13849-1, EN62061, UL 508 |
| Cable length                | 2 m                                                             |
| Cable type                  | PVC 6 core 6mm OD conductors 0.25mm²                            |
| Coding                      | Not coded                                                       |
| Conductor size              | 0.25 mm <sup>2</sup>                                            |
| Contact rating max          | 250Vac 1.0A                                                     |
| Contacts                    | 1NC                                                             |
| Housing material            | Stainless steel 316                                             |
| Integrated LED indication   | No                                                              |
| IP class                    | IP67, IP69K                                                     |
| Mechanical reliability B10d | 3.3 x 10 <sup>e</sup> operations at 100mA load                  |
| Mounting                    | 2 x M4                                                          |