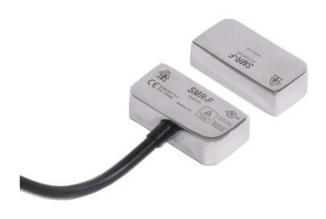

## **IDEM - HYGIEMAG - SMR-F SWITCH**

137015 SMR-F 10M '2NC 1NO'

- Stainless steel housing
- Mounting screws from the bottom
- For demanding food applications
- Switching range 12 mm
- Output load up to 1 A

## PRODUCT DESCRIPTION

The HYGIEMAG - SMR-F switch is a magnetic switch made of stainless steel of small size and high tolerance, which is ideally suited for applications in the food and pharmaceutical industry. It allows the switching of currents up to 1 A. This switch has a standard spacing of fixing holes - 22 mm and is resistant to pressure washing. Mounting screws from the bottom makes the switch ideal for demanding food applications.