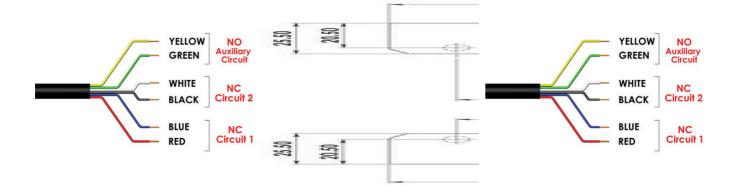

## **TECHNICAL DATA**

| Annual usage              | 8 cycles per hour/24 hours per day/365 days                     |
|---------------------------|-----------------------------------------------------------------|
| Approvals                 | ISO 14119, EN60947-5-1, EN60204-1, ISO 13849-1, EN62061, UL 508 |
| Cable length              | 10 m                                                            |
| Cable type                | PVC 6 core 6mm OD conductors 0.25mm <sup>2</sup>                |
| Coding                    | Not coded                                                       |
| Conductor size            | 0.25 mm²                                                        |
| Contact rating max        | 250Vac 1.0A                                                     |
| Contacts                  | 2NC 1NO                                                         |
| Housing material          | Stainless steel 316                                             |
| Integrated LED indication | No                                                              |
| IP class                  | IP67, IP69K                                                     |