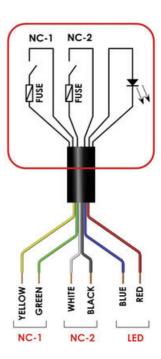

## **TECHNICAL DATA**

| Approvals                 | ISO 13849-1, ISO 14119, EN60204-1, EN62061, EN60947-5-1, UL 508 |
|---------------------------|-----------------------------------------------------------------|
| Cable length              | 5 m                                                             |
| Cable type                | PVC 6 core 6mm OD conductors 0.25 <sup>2</sup>                  |
| Coding                    | Not coded                                                       |
| Conductor size            | 0.25 mm²                                                        |
| Contact rating max        | 250Vac 1.0A                                                     |
| Contacts                  | 2NC                                                             |
| Housing material          | Stainless steel 316                                             |
| Integrated LED indication | Yes                                                             |
|                           |                                                                 |

| IP class                 | IP67, IP69K                   |
|--------------------------|-------------------------------|
| LED indication           | Red                           |
| LED supply voltage       | 24 V DC                       |
| Mounting                 | 2 x M4                        |
| Operating temperature    | -25105°C                      |
| PL                       | e acc. ISO13849-1             |
| Recommended mounting gap | 5 mm                          |
| SIL                      | 3 acc. EN62061                |
| Switching current min    | 10Vdc 1mA                     |
| Switching distance       | Sao 10mm open, Sar 22mm close |
| Switching frequency max  | 1.0Hz maximum                 |