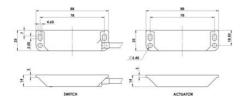

## IDEM - HYGIEMAG - LMR SWITCH WITH LED

133125 LMR with Red LED 5M '2NC' S A F E T Y
SWITCHES

- Stainless steel housing
- Built-in LED
- Dimensions 88 mm x 25 mm
- Switching range 10 mm
- Output load up to 1 A

## PRODUCT DESCRIPTION

HYGIEMAG - LMR switch with LED is a magnetic switch made of stainless steel with a narrow and flat profile and high tolerance, which is ideally suited for applications in the food and pharmaceutical industry. It allows switching currents up to 1 A. The switch is resistant to pressure washing.