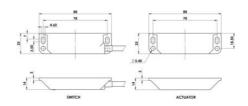

## IDEM - HYGIEMAG - LMR SWITCH WITH LED

133125 LMR with Red LED 5M '2NC' S A F E T Y
SWITCHES

- Stainless steel housing
- Built-in LED
- Dimensions 88 mm x 25 mm
- Switching range 10 mm
- Output load up to 1 A