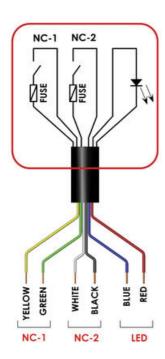

## **TECHNICAL DATA**

| Approvals                 | ISO 13849-1, ISO 14119, EN60204-1, EN62061, EN60947-5-1, UL 508 |
|---------------------------|-----------------------------------------------------------------|
| Cable length              | 5 m                                                             |
| Cable type                | PVC 6 core 6mm OD conductors 0.25 <sup>2</sup>                  |
| Coding                    | Not coded                                                       |
| Conductor size            | 0.25 mm²                                                        |
| Contact rating max        | 250Vac 1.0A                                                     |
| Contacts                  | 2NC                                                             |
| Housing material          | Stainless steel 316                                             |
| Integrated LED indication | Yes                                                             |
|                           |                                                                 |

| IP class                 | IP67, IP69K                   |
|--------------------------|-------------------------------|
| LED indication           | Red                           |
| LED supply voltage       | 24 V DC                       |
| Mounting                 | 2 x M4                        |
| Operating temperature    | -25105°C                      |
| PL                       | e acc. ISO13849-1             |
| Recommended mounting gap | 5 mm                          |
| SIL                      | 3 acc. EN62061                |
| Switching current min    | 10Vdc 1mA                     |
| Switching distance       | Sao 10mm open, Sar 22mm close |
| Switching frequency max  | 1.0Hz maximum                 |