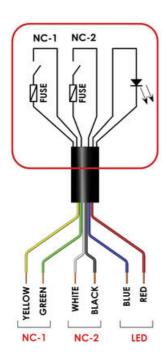

## **TECHNICAL DATA**

| Approvals                 | ISO 13849-1, ISO 14119, EN60204-1, EN62061, EN60947-5-1, UL 508 |
|---------------------------|-----------------------------------------------------------------|
| Cable length              | 2 m                                                             |
| Cable type                | PVC 6 core 6mm OD conductors 0.25 <sup>2</sup>                  |
| Coding                    | Not coded                                                       |
| Conductor size            | 0.25 mm²                                                        |
| Contact rating max        | 250Vac 1.0A                                                     |
| Contacts                  | 2NC                                                             |
| Housing material          | Stainless steel 316                                             |
| Integrated LED indication | Yes                                                             |
|                           |                                                                 |

| IP class                 | IP67, IP69K                   |
|--------------------------|-------------------------------|
| LED indication           | Red                           |
| LED supply voltage       | 24 V DC                       |
| Mounting                 | 2 x M4                        |
| Operating temperature    | -25105°C                      |
| PL                       | e acc. ISO13849-1             |
| Recommended mounting gap | 5 mm                          |
| SIL                      | 3 acc. EN62061                |
| Switching current min    | 10Vdc 1mA                     |
| Switching distance       | Sao 10mm open, Sar 22mm close |
| Switching frequency max  | 1.0Hz maximum                 |