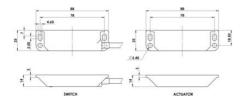

## IDEM - HYGIEMAG - LMR SWITCH WITH LED

133124 LMR with Red LED 2M '2NC' S A F E T Y

- Stainless steel housing
- Built-in LED
- Dimensions 88 mm x 25 mm
- Switching range 10 mm
- Output load up to 1 A

## **TECHNICAL DATA**

| Approvals                 | ISO 13849-1, ISO 14119, EN60204-1, EN62061, EN60947-5-1, UL 508 |
|---------------------------|-----------------------------------------------------------------|
| Cable length              | 2 m                                                             |
| Cable type                | PVC 6 core 6mm OD conductors 0.25 <sup>2</sup>                  |
| Coding                    | Not coded                                                       |
| Conductor size            | 0.25 mm²                                                        |
| Contact rating max        | 250Vac 1.0A                                                     |
| Contacts                  | 2NC                                                             |
| Housing material          | Stainless steel 316                                             |
| Integrated LED indication | Yes                                                             |
|                           |                                                                 |

| IP class                 | IP67, IP69K                   |
|--------------------------|-------------------------------|
| LED indication           | Red                           |
| LED supply voltage       | 24 V DC                       |
| Mounting                 | 2 x M4                        |
| Operating temperature    | -25105°C                      |
| PL                       | e acc. ISO13849-1             |
| Recommended mounting gap | 5 mm                          |
| SIL                      | 3 acc. EN62061                |
| Switching current min    | 10Vdc 1mA                     |
| Switching distance       | Sao 10mm open, Sar 22mm close |
| Switching frequency max  | 1.0Hz maximum                 |