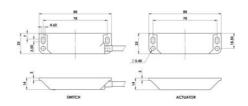

## IDEM - HYGIEMAG - LMR SWITCH WITH LED

133124 LMR with Red LED 2M '2NC' S A F E T Y

- Stainless steel housing
- Built-in LED
- Dimensions 88 mm x 25 mm
- Switching range 10 mm
- Output load up to 1 A