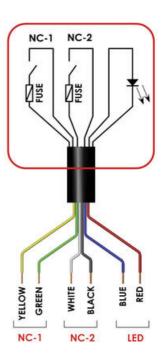

## **TECHNICAL DATA**

| Approvals                 | ISO 13849-1, ISO 14119, EN60204-1, EN62061, EN60947-5-1, UL 508 |
|---------------------------|-----------------------------------------------------------------|
| Cable length              | 2 m                                                             |
| Cable type                | PVC 6 core 6mm OD conductors 0.25 <sup>2</sup>                  |
| Coding                    | Not coded                                                       |
| Conductor size            | 0.25 mm²                                                        |
| Contact rating max        | 250Vac 1.0A                                                     |
| Contacts                  | 2NC                                                             |
| Housing material          | Stainless steel 316                                             |
| Integrated LED indication | Yes                                                             |
|                           |                                                                 |

| IP class                 | IP67, IP69K                   |
|--------------------------|-------------------------------|
| LED indication           | Red                           |
| LED supply voltage       | 24 V DC                       |
| Mounting                 | 2 x M4                        |
| Operating temperature    | -25105°C                      |
| PL                       | e acc. ISO13849-1             |
| Recommended mounting gap | 5 mm                          |
| SIL                      | 3 acc. EN62061                |
| Switching current min    | 10Vdc 1mA                     |
| Switching distance       | Sao 10mm open, Sar 22mm close |
| Switching frequency max  | 1.0Hz maximum                 |