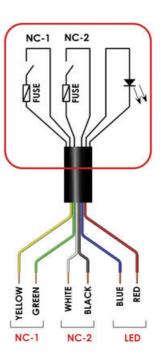

The switch is available in two versions:

Version 1. Green LED - lights up when the cover is closed.

Version 2. Red LED - lights up when the cover is open.

## **TECHNICAL DATA**

| Approvals                 | ISO 13849-1, ISO 14119, EN60204-1, EN62061, EN60947-5-1, UL 508 |
|---------------------------|-----------------------------------------------------------------|
| Cable length              | 10 m                                                            |
| Cable type                | PVC 6 core 6mm OD conductors 0.25 <sup>2</sup>                  |
| Coding                    | Not coded                                                       |
| Conductor size            | 0.25 mm <sup>2</sup>                                            |
| Contact rating max        | 250Vac 1.0A                                                     |
| Contacts                  | 2NC                                                             |
| Housing material          | Stainless steel 316                                             |
| Integrated LED indication | Yes                                                             |
|                           |                                                                 |