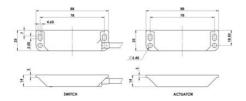

## IDEM - HYGIEMAG - LMR SWITCH WITH LED

133122 LMR with Green LED 10M '2NC' S A F E T Y

- Stainless steel housing
- Built-in LED
- Dimensions 88 mm x 25 mm
- Switching range 10 mm
- Output load up to 1 A

## PRODUCT DESCRIPTION

HYGIEMAG - LMR switch with LED is a magnetic switch made of stainless steel with a narrow and flat profile and high tolerance, which is ideally suited for applications in the food and pharmaceutical industry. It allows switching currents up to 1 A. The switch is resistant to pressure washing.