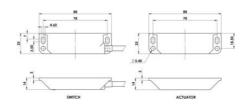

## IDEM - HYGIEMAG - LMR SWITCH WITH LED

133122 LMR with Green LED 10M '2NC' S A F E T Y

- Stainless steel housing
- Built-in LED
- Dimensions 88 mm x 25 mm
- Switching range 10 mm
- Output load up to 1 A

## PRODUCT DESCRIPTION

HYGIEMAG - LMR switch with LED is a magnetic switch made of stainless steel with a narrow and flat profile and high tolerance, which is ideally suited for applications in the food and pharmaceutical industry. It allows switching currents up to 1 A. The switch is resistant to pressure washing.