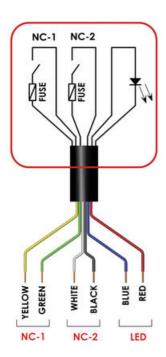

The switch is available in two versions:

Version 1. Green LED - lights up when the cover is closed.

Version 2. Red LED - lights up when the cover is open.

## **TECHNICAL DATA**

| Approvals                 | ISO 13849-1, ISO 14119, EN60204-1, EN62061, EN60947-5-1, UL 508 |
|---------------------------|-----------------------------------------------------------------|
| Cable length              | 10 m                                                            |
| Cable type                | PVC 6 core 6mm OD conductors 0.25 <sup>2</sup>                  |
| Coding                    | Not coded                                                       |
| Conductor size            | 0.25 mm <sup>2</sup>                                            |
| Contact rating max        | 250Vac 1.0A                                                     |
| Contacts                  | 2NC                                                             |
| Housing material          | Stainless steel 316                                             |
| Integrated LED indication | Yes                                                             |
|                           |                                                                 |