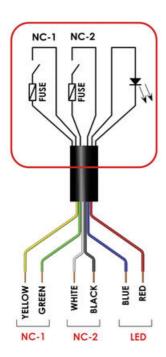

## **TECHNICAL DATA**

| Approvals                 | ISO 13849-1, ISO 14119, EN60204-1, EN62061, EN60947-5-1, UL 508 |
|---------------------------|-----------------------------------------------------------------|
| Cable length              | 5 m                                                             |
| Cable type                | PVC 6 core 6mm OD conductors 0.25 <sup>2</sup>                  |
| Coding                    | Not coded                                                       |
| Conductor size            | 0.25 mm²                                                        |
| Contact rating max        | 250Vac 1.0A                                                     |
| Contacts                  | 2NC                                                             |
| Housing material          | Stainless steel 316                                             |
| Integrated LED indication | Yes                                                             |
|                           |                                                                 |

| IP class                 | IP67, IP69K                   |
|--------------------------|-------------------------------|
| LED indication           | Green                         |
| LED supply voltage       | 24 V DC                       |
| Mounting                 | 2 x M4                        |
| Operating temperature    | -25105°C                      |
| PL                       | e acc. ISO13849-1             |
| Recommended mounting gap | 5 mm                          |
| SIL                      | 3 acc. EN62061                |
| Switching current min    | 10Vdc 1mA                     |
| Switching distance       | Sao 10mm open, Sar 22mm close |
| Switching frequency max  | 1.0Hz maximum                 |