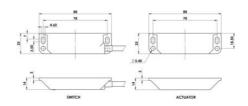

## IDEM - HYGIEMAG - LMR SWITCH WITH LED

133121 LMR with Green LED 5M '2NC' S A F E T Y

- Stainless steel housing
- Built-in LED
- Dimensions 88 mm x 25 mm
- Switching range 10 mm
- Output load up to 1 A