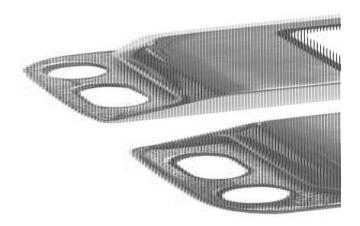

## PRODUCT DESCRIPTION

HYGIEMAG - LMR switch with LED is a magnetic switch made of stainless steel with a narrow and flat profile and high tolerance, which is ideally suited for applications in the food and pharmaceutical industry. It allows switching currents up to 1 A. The switch is resistant to pressure washing.

The switch is available in two versions:

Version 1. Green LED - lights up when the cover is closed.

Version 2. Red LED - lights up when the cover is open.