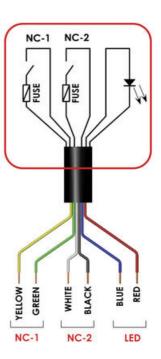

## **TECHNICAL DATA**

| Approvals                 | ISO 13849-1, ISO 14119, EN60204-1, EN62061, EN60947-5-1, UL 508 |
|---------------------------|-----------------------------------------------------------------|
| Cable length              | 5 m                                                             |
| Cable type                | PVC 6 core 6mm OD conductors 0.25 <sup>2</sup>                  |
| Coding                    | Not coded                                                       |
| Conductor size            | 0.25 mm²                                                        |
| Contact rating max        | 250Vac 1.0A                                                     |
| Contacts                  | 2NC                                                             |
| Housing material          | Stainless steel 316                                             |
| Integrated LED indication | Yes                                                             |
|                           |                                                                 |

| IP class                 | IP67, IP69K                   |
|--------------------------|-------------------------------|
| LED indication           | Green                         |
| LED supply voltage       | 24 V DC                       |
| Mounting                 | 2 x M4                        |
| Operating temperature    | -25105°C                      |
| PL                       | e acc. ISO13849-1             |
| Recommended mounting gap | 5 mm                          |
| SIL                      | 3 acc. EN62061                |
| Switching current min    | 10Vdc 1mA                     |
| Switching distance       | Sao 10mm open, Sar 22mm close |
| Switching frequency max  | 1.0Hz maximum                 |