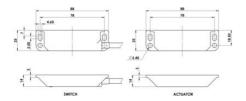

## IDEM - HYGIEMAG - LMR SWITCH WITH LED

133121 LMR with Green LED 5M '2NC' S A F E T Y

- Stainless steel housing
- Built-in LED
- Dimensions 88 mm x 25 mm
- Switching range 10 mm
- Output load up to 1 A

## PRODUCT DESCRIPTION

HYGIEMAG - LMR switch with LED is a magnetic switch made of stainless steel with a narrow and flat profile and high tolerance, which is ideally suited for applications in the food and pharmaceutical industry. It allows switching currents up to 1 A. The switch is resistant to pressure washing.