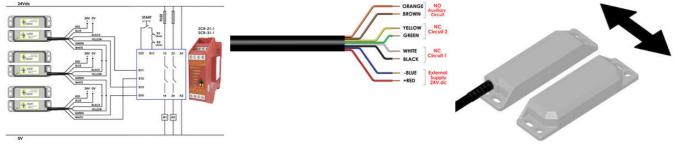

The LMF-SS switch with RFID has 2NC 1NO semiconductor outputs.

## **TECHNICAL DATA**

| Approvals                   | ISO 13849-1, EN60947-5-3, ISO 14119, EN60204-1, EN62061, UL 508 |
|-----------------------------|-----------------------------------------------------------------|
| Cable length                | 0.25 m                                                          |
| Cable type                  | PVC 6 or 8 core 6mm OD conductors 0.25mm <sup>2</sup>           |
| Coding                      | Master coded                                                    |
| Conductor size              | 0.25 mm²                                                        |
| Contact rating max          | 24Vdc 0.2A                                                      |
| Contacts                    | 2NC 1NO                                                         |
| Housing material            | Stainless steel 316                                             |
| Integrated LED indication   | Yes                                                             |
| IP class                    | IP69K, IP67                                                     |
| Mechanical reliability B10d | No mechanical parts implemented                                 |
| Mounting                    | 2 x M4                                                          |
|                             |                                                                 |