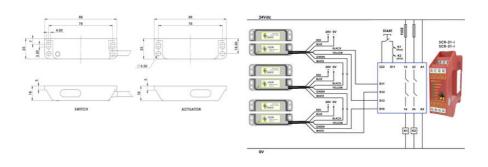

The LMF-SS switch with RFID has 2NC 1NO semiconductor outputs.

## **TECHNICAL DATA**

| Approvals                   | ISO 13849-1, EN60947-5-3, ISO 14119, EN60204-1, EN62061, UL 508 |
|-----------------------------|-----------------------------------------------------------------|
| Cable length                | 0.25 m                                                          |
| Cable type                  | PVC 6 or 8 core 6mm OD conductors 0.25mm <sup>2</sup>           |
| Coding                      | Master coded                                                    |
| Conductor size              | 0.25 mm²                                                        |
| Contact rating max          | 24Vdc 0.2A                                                      |
| Contacts                    | 2NC 1NO                                                         |
| Housing material            | Stainless steel 316                                             |
| Integrated LED indication   | Yes                                                             |
| IP class                    | IP69K, IP67                                                     |
| Mechanical reliability B10d | No mechanical parts implemented                                 |
| Mounting                    | 2 x M4                                                          |
|                             |                                                                 |