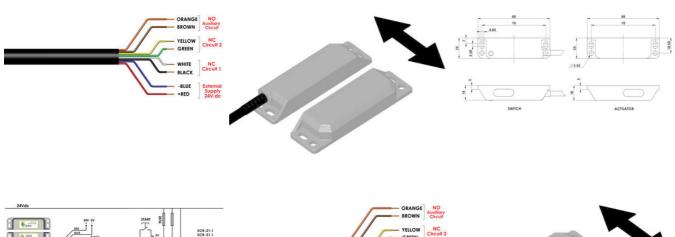

The LMF-SS switch with RFID has 2NC 1NO semiconductor outputs.

## **TECHNICAL DATA**

| Approvals                   | ISO 13849-1, EN60947-5-3, ISO 14119, EN60204-1, EN62061, UL 508 |
|-----------------------------|-----------------------------------------------------------------|
| Cable length                | 0.25 m                                                          |
| Cable type                  | PVC 6 or 8 core 6mm OD conductors 0.25mm <sup>2</sup>           |
| Coding                      | Master coded                                                    |
| Conductor size              | 0.25 mm²                                                        |
| Contact rating max          | 24Vdc 0.2A                                                      |
| Contacts                    | 2NC 1NO                                                         |
| Housing material            | Stainless steel 316                                             |
| Integrated LED indication   | Yes                                                             |
| IP class                    | IP69K, IP67                                                     |
| Mechanical reliability B10d | No mechanical parts implemented                                 |
| Mounting                    | 2 x M4                                                          |
|                             |                                                                 |