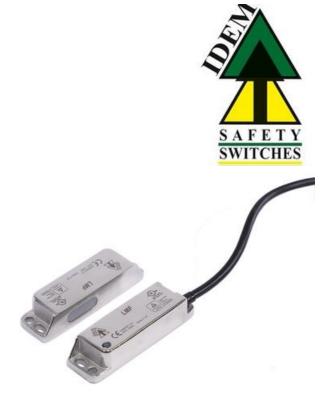

## **IDEM - NON-CONTACT RFID LMF-SS SWITCHES**

406104 LMF Master QC M12

- Switching range 14 mm
- RFID coding
- No dedicated controller
- LED indicator
- Stainless steel housing

## PRODUCT DESCRIPTION

Non-contact RFID switch LMF-SS made of stainless steel with a narrow and flat profile and high tolerance, which is ideally suited for applications in the food industry. The switch is resistant to pressure washing.

The LMF-SS switch with RFID has 2NC 1NO semiconductor outputs.