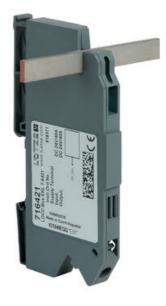

# **LOCC BOX ACCESSORIES**

716421

LOCC-Box Supply terminal with busbar breakout

- Power terminal block for Electronic fuse
- Power terminal for implementation
- Cover for copper rail 1m
- Minus terminal with 6 outputs