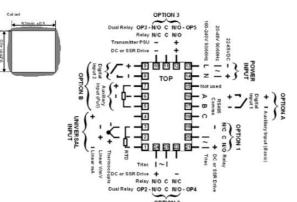

## **TECHNICAL DATA**

| Dimensions          | 96x96                                    |  |  |  |
|---------------------|------------------------------------------|--|--|--|
| Input type          | Universal (TC, RTD, DC linear mA/mV)     |  |  |  |
| Output 1            | Relay                                    |  |  |  |
| Output 2            | Relay                                    |  |  |  |
| Supply voltage      | 24-48 V AC/DC                            |  |  |  |
| Communication       | N/A                                      |  |  |  |
| Additional features | Transmitter Power Supply                 |  |  |  |
| Display colour      | Red / red                                |  |  |  |
| Control type        | PID with TPSC (VMD), Manual, Alarm, Ramp |  |  |  |
| IP class front      | IP66                                     |  |  |  |
| IP class            | IP20                                     |  |  |  |