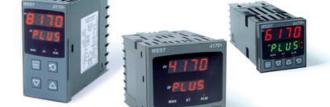

# WEST - P6170, P8170, P4170 VALVE MOTOR CONTROLLER

P41703118020010 WEST 96x96 VALVE DC 2R TPS 24V

- Jumperless configuration
- · Auto detected hardware
- Process and loop alarms
- Modbus comms

#### PRODUCT DESCRIPTION

The new Plus Series VMD Controllers (6170, 8170, 4170) have been specifically designed for open loop valve motor drive applications and feature the improved Plus Series interface and greater field flexibility.