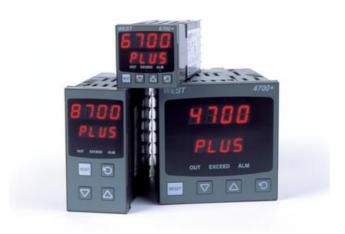

# WEST - P6700, P8700, P4700 LIMIT CONTROLLERS

P6700110002210 WEST 48x48 LIMIT RTD 1R 24V R/G

- High or low trip points
- 5 amp latching limit relay
- Remote reset option
- Exceed and relay indicators

#### PRODUCT DESCRIPTION

The West range of 6700, 4700 and 8700 have a programmable safety cut out with optional outputs for annunciators and alarms. A latched relay cuts power to your process if safe values are exceeded. These units must be reset before the process can continue. They have the improved Plus Series hardware and user interface for optimal ease of use.