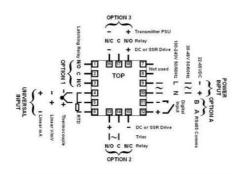

### **TECHNICAL DATA**

| Dimensions          | 48x48                                |
|---------------------|--------------------------------------|
| Input type          | Universal (TC, RTD, DC linear mA/mV) |
| Output 1            | Relay                                |
| Supply voltage      | 24-48 V AC/DC                        |
| Communication       | N/A                                  |
| Additional features | N/A                                  |
| Display colour      | Red / green                          |
| Control type        | High/Low Limit, Alarm                |
| IP class front      | IP66                                 |
| IP class            | IP20                                 |
|                     |                                      |