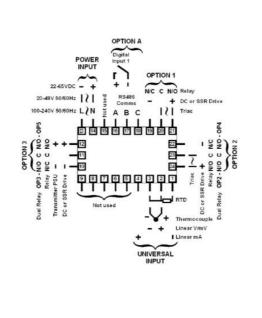

### PRODUCT DESCRIPTION

The 6010 and 8010 have multi-point scaling, tare function and improved flexibility.

They have a universal input and are available with a red of green display.

Plug-in modules allow up to four alarm relays (latching or non-latching), PV retransmission or transmitter PSU.

## **TECHNICAL DATA**

| Dimensions          | 48x96                                |
|---------------------|--------------------------------------|
| Input type          | Universal (TC, RTD, DC linear mA/mV) |
| Supply voltage      | 100-240 V AC                         |
| Communication       | N/A                                  |
| Additional features | Transmitter Power Supply             |
| Display colour      | Red                                  |
| IP class front      | IP65                                 |
| IP class            | IP20                                 |