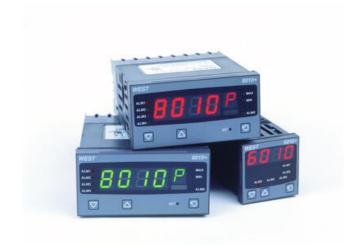

# WEST - P6010 AND P8010 PANEL **INDICATOR**

P80102008000010 WEST 48x96 IND TC TPS 230V

- Jumperless configuration
- · Auto detected hardware
- Up to 4 alarm outputs
- Modbus and ASCII comms

### PRODUCT DESCRIPTION

The 6010 and 8010 have multi-point scaling, tare function and improved flexibility.

They have a universal input and are available with a red of green display.

Plug-in modules allow up to four alarm relays (latching or non-latching), PV retransmission or transmitter PSU.