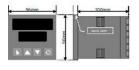

## **TECHNICAL DATA**

| Dimensions     | 96x96                                    |  |  |  |
|----------------|------------------------------------------|--|--|--|
| Input type     | Universal (TC, RTD, DC linear mA/mV)     |  |  |  |
| Output 1       | Relay                                    |  |  |  |
| Output 2       | Relay                                    |  |  |  |
| Supply voltage | 100-240 V AC                             |  |  |  |
| Communication  | N/A                                      |  |  |  |
| Display colour | Red / red                                |  |  |  |
| Control type   | PID with TPSC (VMD), Manual, Alarm, Ramp |  |  |  |
| IP class front | IP66                                     |  |  |  |
| IP class       | IP20                                     |  |  |  |