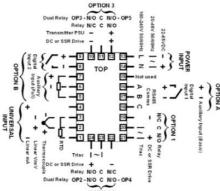

## PRODUCT DESCRIPTION

The new Plus Series VMD Controllers (6170, 8170, 4170) have been specifically designed for open loop valve motor drive applications and feature the improved Plus Series interface and greater field flexibility.