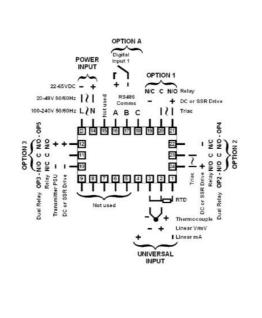

### PRODUCT DESCRIPTION

The 6010 and 8010 have multi-point scaling, tare function and improved flexibility.

They have a universal input and are available with a red of green display.

Plug-in modules allow up to four alarm relays (latching or non-latching), PV retransmission or transmitter PSU.

## **TECHNICAL DATA**

| Dimensions          | 48x96                                |
|---------------------|--------------------------------------|
| Input type          | Universal (TC, RTD, DC linear mA/mV) |
| Output 1            | Relay                                |
| Output 2            | Relay                                |
| Output 3            | Relay                                |
| Supply voltage      | 100-240 V AC                         |
| Communication       | N/A                                  |
| Additional features | N/A                                  |
| Display colour      | Red                                  |
| IP class front      | IP65                                 |
| IP class            | IP20                                 |