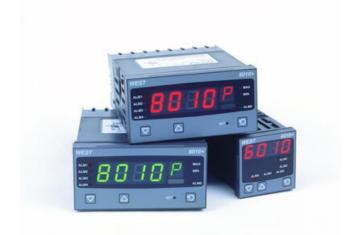

# **WEST - P6010 AND P8010 PANEL INDICATOR**

P80101111000010 WEST 48x96 IND 3R 230V

- Jumperless configuration
- · Auto detected hardware
- Up to 4 alarm outputs
- Modbus and ASCII comms

### PRODUCT DESCRIPTION

The 6010 and 8010 have multi-point scaling, tare function and improved flexibility.

They have a universal input and are available with a red of green display.

Plug-in modules allow up to four alarm relays (latching or non-latching), PV retransmission or transmitter PSU.