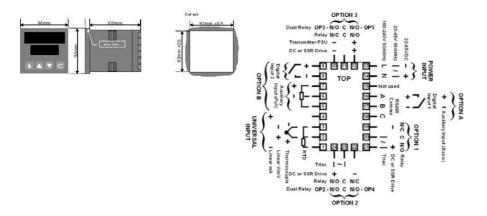

## **TECHNICAL DATA**

| Dimensions          | 96x96                                    |
|---------------------|------------------------------------------|
| Input type          | Universal (TC, RTD, DC linear mA/mV)     |
| Output 1            | Relay                                    |
| Output 2            | Relay                                    |
| Supply voltage      | 100-240 V AC                             |
| Communication       | N/A                                      |
| Additional features | Full Remote Setpoint                     |
| Display colour      | Red / red                                |
| Control type        | PID with TPSC (VMD), Manual, Alarm, Ramp |
| IP class front      | IP66                                     |
| IP class            | IP20                                     |