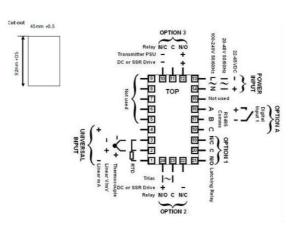

### **TECHNICAL DATA**

| Dimensions          | 48x96                                |
|---------------------|--------------------------------------|
| Input type          | Universal (TC, RTD, DC linear mA/mV) |
| Output 1            | Relay                                |
| Output 2            | Analog                               |
| Output 3            | Relay                                |
| Supply voltage      | 100-240 V AC                         |
| Communication       | N/A                                  |
| Additional features | N/A                                  |
| Display colour      | Red / red                            |
| Control type        | High/Low Limit, Alarm                |
| IP class front      | IP66                                 |
| IP class            | IP20                                 |
|                     |                                      |