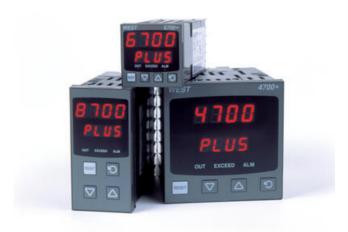

# WEST - P6700, P8700, P4700 LIMIT CONTROLLERS

P87003171000010 WEST 48x96 LIMIT DC 2R 1A 230V

- High or low trip points
- 5 amp latching limit relay
- Remote reset option
- Exceed and relay indicators

#### PRODUCT DESCRIPTION

The West range of 6700, 4700 and 8700 have a programmable safety cut out with optional outputs for annunciators and alarms. A latched relay cuts power to your process if safe values are exceeded. These units must be reset before the process can continue. They have the improved Plus Series hardware and user interface for optimal ease of use.