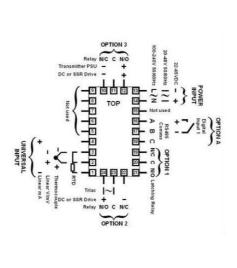

## **TECHNICAL DATA**

| Dimensions          | 48x96                                |
|---------------------|--------------------------------------|
| Input type          | Universal (TC, RTD, DC linear mA/mV) |
| Output 1            | Relay                                |
| Supply voltage      | 24-48 V AC/DC                        |
| Communication       | N/A                                  |
| Additional features | N/A                                  |
| Display colour      | Red / red                            |
| Control type        | High/Low Limit, Alarm                |
| IP class front      | IP66                                 |
| IP class            | IP20                                 |
|                     |                                      |