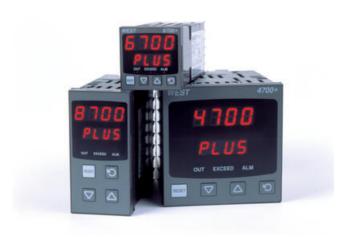

# WEST - P6700, P8700, P4700 LIMIT CONTROLLERS

P87001100020010 WEST 48x96 LIMIT TC 1R 24V

- High or low trip points
- 5 amp latching limit relay
- Remote reset option
- Exceed and relay indicators

#### PRODUCT DESCRIPTION

The West range of 6700, 4700 and 8700 have a programmable safety cut out with optional outputs for annunciators and alarms. A latched relay cuts power to your process if safe values are exceeded. These units must be reset before the process can continue. They have the improved Plus Series hardware and user interface for optimal ease of use.