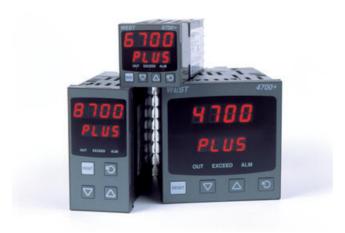

# WEST - P6700, P8700, P4700 LIMIT CONTROLLERS

P87001100000010 WEST 48x96 LIMIT TC 1R 230V

- High or low trip points
- 5 amp latching limit relay
- Remote reset option
- Exceed and relay indicators

#### PRODUCT DESCRIPTION

The West range of 6700, 4700 and 8700 have a programmable safety cut out with optional outputs for annunciators and alarms. A latched relay cuts power to your process if safe values are exceeded. These units must be reset before the process can continue. They have the improved Plus Series hardware and user interface for optimal ease of use.