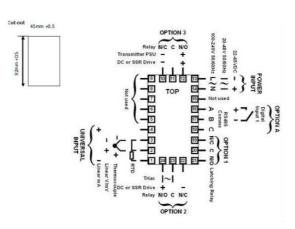

### **TECHNICAL DATA**

| Dimensions          | 48x96                                |
|---------------------|--------------------------------------|
| Input type          | Universal (TC, RTD, DC linear mA/mV) |
| Output 1            | Relay                                |
| Output 2            | Relay                                |
| Output 3            | Relay                                |
| Supply voltage      | 100-240 V AC                         |
| Communication       | N/A                                  |
| Additional features | N/A                                  |
| Display colour      | Red / red                            |
| Control type        | High/Low Limit, Alarm                |
| IP class front      | IP66                                 |
| IP class            | IP20                                 |
|                     |                                      |