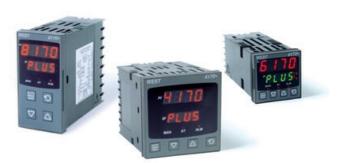

## WEST - P6170, P8170, P4170 VALVE MOTOR CONTROLLER

P81702111300010 WEST 48x96 VALVE TC 3R DI 230V

- Jumperless configuration
- · Auto detected hardware
- · Process and loop alarms
- Modbus comms

## PRODUCT DESCRIPTION

The new Plus Series VMD Controllers (6170, 8170, 4170) have been specifically designed for open loop valve motor drive applications and feature the improved Plus Series interface and greater field flexibility.