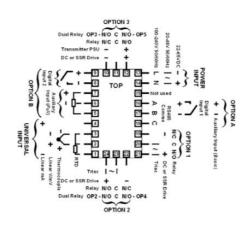

## **TECHNICAL DATA**

| Dimensions          | 48x96                                    |
|---------------------|------------------------------------------|
| Input type          | Universal (TC, RTD, DC linear mA/mV)     |
| Output 1            | Relay                                    |
| Output 2            | Relay                                    |
| Output 3            | Relay                                    |
| Supply voltage      | 100-240 V AC                             |
| Communication       | N/A                                      |
| Additional features | Digital Input                            |
| Display colour      | Red / red                                |
| Control type        | PID with TPSC (VMD), Manual, Alarm, Ramp |
| IP class front      | IP66                                     |
| IP class            | IP20                                     |