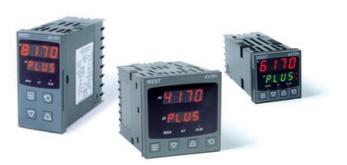

## WEST - P6170, P8170, P4170 VALVE MOTOR CONTROLLER

P81702110000010 WEST 48x96 VALVE TC 2R 230V

- Jumperless configuration
- Auto detected hardware
- Process and loop alarms
- Modbus comms

## PRODUCT DESCRIPTION

The new Plus Series VMD Controllers (6170, 8170, 4170) have been specifically designed for open loop valve motor drive applications and feature the improved Plus Series interface and greater field flexibility.