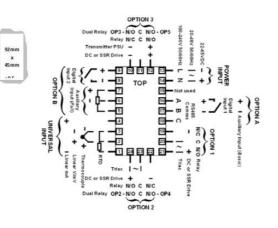

## **TECHNICAL DATA**

| Dimensions     | 48x96                                    |
|----------------|------------------------------------------|
| Input type     | Universal (TC, RTD, DC linear mA/mV)     |
| Output 1       | Relay                                    |
| Output 2       | Relay                                    |
| Supply voltage | 100-240 V AC                             |
| Communication  | N/A                                      |
| Display colour | Red / red                                |
| Control type   | PID with TPSC (VMD), Manual, Alarm, Ramp |
| IP class front | IP66                                     |
| IP class       | IP20                                     |