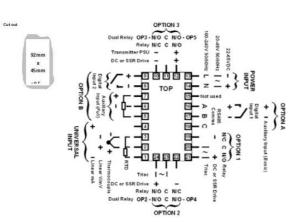

#### PRODUCT DESCRIPTION

The new Plus Series VMD Controllers (6170, 8170, 4170) have been specifically designed for open loop valve motor drive applications and feature the improved Plus Series interface and greater field flexibility.