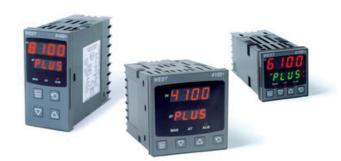

# WEST - P6100, P8100, P4100, TEMPERATURE AND PROCESS CONTROLLERS

P81004710000010 WEST 48x96 DC 1A 1R 230V

- · Jumperless configuration
- Auto detected hardware
- Process and loop alarms
- Modbus and ASCII comms

#### PRODUCT DESCRIPTION

With their improved interface, technical functionality and field flexibility, the WEST 6100, 8100 and 4100 give you the best comprehensive control for most temperature and process control loops.

They have a universal input and are available with a red and green displays. Plug-in modules allow up to 2 alarm relays (latching or non-latching), PV retransmission, remtote set point (RSP) or transmitter PSU.