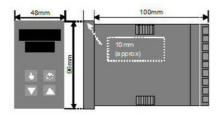

## **TECHNICAL DATA**

| Dimensions          | 48x96                                |  |  |
|---------------------|--------------------------------------|--|--|
| Input type          | Universal (TC, RTD, DC linear mA/mV) |  |  |
| Output 1            | Analog                               |  |  |
| Output 2            | Relay                                |  |  |
| Supply voltage      | 100-240 V AC                         |  |  |
| Communication       | N/A                                  |  |  |
| Additional features | N/A                                  |  |  |
| Display colour      | Red / red                            |  |  |
| Control type        | PID, ON/OFF, Manual, Alarm, Ramp     |  |  |
| IP class front      | IP66                                 |  |  |
| IP class            | IP20                                 |  |  |
|                     |                                      |  |  |
| Output              | Analog, Relay                        |  |  |