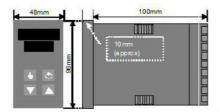

## **TECHNICAL DATA**

| Dimensions          | 48x96                                |  |  |
|---------------------|--------------------------------------|--|--|
| Input type          | Universal (TC, RTD, DC linear mA/mV) |  |  |
| Output 1            | Analog                               |  |  |
| Supply voltage      | 100-240 V AC                         |  |  |
| Communication       | N/A                                  |  |  |
| Additional features | Full Remote Set Point Input          |  |  |
| Display colour      | Red / green                          |  |  |
| Control type        | PID, ON/OFF, Manual, Alarm, Ramp     |  |  |
| IP class front      | IP66                                 |  |  |
| IP class            | IP20                                 |  |  |
|                     |                                      |  |  |
| Output              | Analog                               |  |  |