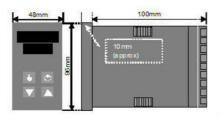

## **TECHNICAL DATA**

| Dimensions          | 48x96                                |
|---------------------|--------------------------------------|
| Input type          | Universal (TC, RTD, DC linear mA/mV) |
| Output 1            | Analog                               |
| Output 2            | Analog                               |
| Output 3            | Relay                                |
| Supply voltage      | 24-48 V AC/DC                        |
| Communication       | N/A                                  |
| Additional features | N/A                                  |
| Display colour      | Red / red                            |
| Control type        | PID, ON/OFF, Manual, Alarm, Ramp     |
| IP class front      | IP66                                 |
| IP class            | IP20                                 |
|                     |                                      |
| Output              | 2x Analog, Relay                     |