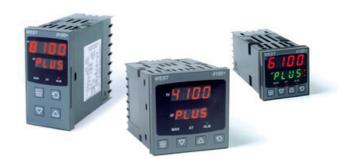

# WEST - P6100, P8100, P4100, TEMPERATURE AND PROCESS CONTROLLERS

P81003717002010 WEST 48x96 DC 2A 1R 230V R/G

- · Jumperless configuration
- · Auto detected hardware
- Process and loop alarms
- Modbus and ASCII comms

#### PRODUCT DESCRIPTION

With their improved interface, technical functionality and field flexibility, the WEST 6100, 8100 and 4100 give you the best comprehensive control for most temperature and process control loops.

They have a universal input and are available with a red and green displays. Plug-in modules allow up to 2 alarm relays (latching or non-latching), PV retransmission, remtote set point (RSP) or transmitter PSU.