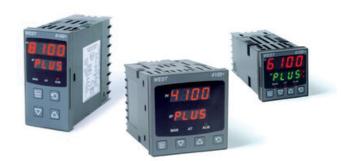

# WEST - P6100, P8100, P4100, TEMPERATURE AND PROCESS CONTROLLERS

P81003710000010 WEST 48x96 DC 1A 1R 230V

- · Jumperless configuration
- Auto detected hardware
- · Process and loop alarms
- Modbus and ASCII comms

#### PRODUCT DESCRIPTION

With their improved interface, technical functionality and field flexibility, the WEST 6100, 8100 and 4100 give you the best comprehensive control for most temperature and process control loops.

They have a universal input and are available with a red and green displays. Plug-in modules allow up to 2 alarm relays (latching or non-latching), PV retransmission, remtote set point (RSP) or transmitter PSU.