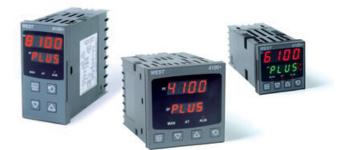

## PRODUCT DESCRIPTION

With their improved interface, technical functionality and field flexibility, the WEST 6100, 8100 and 4100 give you the best comprehensive control for most temperature and process control loops.

They have a universal input and are available with a red and green displays. Plug-in modules allow up to 2 alarm relays (latching or non-latching), PV retransmission, remtote set point (RSP) or transmitter PSU.