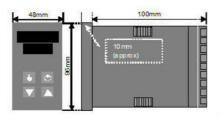

## **TECHNICAL DATA**

| Dimensions          | 48x96                                |
|---------------------|--------------------------------------|
| Input type          | Universal (TC, RTD, DC linear mA/mV) |
| Output 1            | Analog                               |
| Output 3            | Analog                               |
| Supply voltage      | 24-48 V AC/DC                        |
| Communication       | N/A                                  |
| Additional features | Full Remote Set Point Input          |
| Display colour      | Red / green                          |
| Control type        | PID, ON/OFF, Manual, Alarm, Ramp     |
| IP class front      | IP66                                 |
| IP class            | IP20                                 |
|                     |                                      |
| Output              | 2x Analog                            |