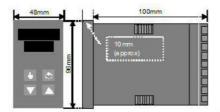

### **TECHNICAL DATA**

| Dimensions          | 48x96                                |  |  |
|---------------------|--------------------------------------|--|--|
| Input type          | Universal (TC, RTD, DC linear mA/mV) |  |  |
| Output 1            | Analog                               |  |  |
| Supply voltage      | 100-240 V AC                         |  |  |
| Communication       | N/A                                  |  |  |
| Additional features | Basic Remote Set Point Input         |  |  |
| Display colour      | Red / red                            |  |  |
| Control type        | PID, ON/OFF, Manual, Alarm, Ramp     |  |  |
| IP class front      | IP66                                 |  |  |
| IP class            | IP20                                 |  |  |
|                     |                                      |  |  |
| Output              | Analog                               |  |  |