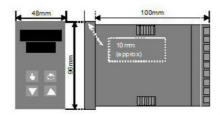

### **TECHNICAL DATA**

| Dimensions          | 48x96                                |  |  |
|---------------------|--------------------------------------|--|--|
| Input type          | Universal (TC, RTD, DC linear mA/mV) |  |  |
| Output 1            | Analog                               |  |  |
| Supply voltage      | 24-48 V AC/DC                        |  |  |
| Communication       | N/A                                  |  |  |
| Additional features | N/A                                  |  |  |
| Display colour      | Red / red                            |  |  |
| Control type        | PID, ON/OFF, Manual, Alarm, Ramp     |  |  |
| IP class front      | IP66                                 |  |  |
| IP class            | IP20                                 |  |  |
|                     |                                      |  |  |
| Output              | Analog                               |  |  |