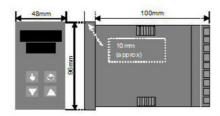

## **TECHNICAL DATA**

| Dimensions          | 48x96                                |  |  |
|---------------------|--------------------------------------|--|--|
| Input type          | Universal (TC, RTD, DC linear mA/mV) |  |  |
| Output 1            | Relay                                |  |  |
| Output 2            | Relay                                |  |  |
| Supply voltage      | 100-240 V AC                         |  |  |
| Communication       | RS-485                               |  |  |
| Additional features | N/A                                  |  |  |
| Display colour      | Red / red                            |  |  |
| Control type        | PID, ON/OFF, Manual, Alarm, Ramp     |  |  |
| IP class front      | IP66                                 |  |  |
| IP class            | IP20                                 |  |  |
|                     |                                      |  |  |
| Output              | 2x Relay                             |  |  |