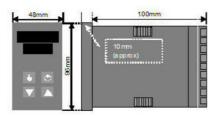

## **TECHNICAL DATA**

| Dimensions          | 48x96                                |
|---------------------|--------------------------------------|
| Input type          | Universal (TC, RTD, DC linear mA/mV) |
| Output 1            | Analog                               |
| Output 2            | Relay                                |
| Output 3            | Relay                                |
| Supply voltage      | 100-240 V AC                         |
| Communication       | N/A                                  |
| Additional features | N/A                                  |
| Display colour      | Red / green                          |
| Control type        | PID, ON/OFF, Manual, Alarm, Ramp     |
| IP class front      | IP66                                 |
| IP class            | IP20                                 |
|                     |                                      |
| Output              | Analog, 2x Relay                     |