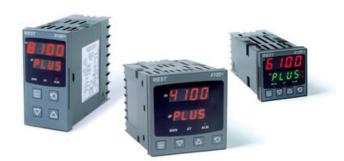

# WEST - P6100, P8100, P4100, TEMPERATURE AND PROCESS CONTROLLERS

P81002710002010 WEST 48x96 TC 1A 1R 230V R/G

- · Jumperless configuration
- Auto detected hardware
- · Process and loop alarms
- Modbus and ASCII comms

#### PRODUCT DESCRIPTION

With their improved interface, technical functionality and field flexibility, the WEST 6100, 8100 and 4100 give you the best comprehensive control for most temperature and process control loops.

They have a universal input and are available with a red and green displays. Plug-in modules allow up to 2 alarm relays (latching or non-latching), PV retransmission, remtote set point (RSP) or transmitter PSU.