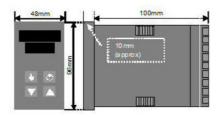

## **TECHNICAL DATA**

| Dimensions          | 48x96                                |  |  |
|---------------------|--------------------------------------|--|--|
| Input type          | Universal (TC, RTD, DC linear mA/mV) |  |  |
| Output 1            | Analog                               |  |  |
| Output 2            | Relay                                |  |  |
| Supply voltage      | 100-240 V AC                         |  |  |
| Communication       | N/A                                  |  |  |
| Additional features | N/A                                  |  |  |
| Display colour      | Red / green                          |  |  |
| Control type        | PID, ON/OFF, Manual, Alarm, Ramp     |  |  |
| IP class front      | IP66                                 |  |  |
| IP class            | IP20                                 |  |  |
|                     |                                      |  |  |
| Output              | Analog, Relay                        |  |  |