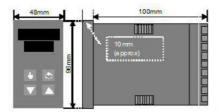

## **TECHNICAL DATA**

| Dimensions          | 48x96                                |  |  |
|---------------------|--------------------------------------|--|--|
| Input type          | Universal (TC, RTD, DC linear mA/mV) |  |  |
| Output 1            | Analog                               |  |  |
| Supply voltage      | 100-240 V AC                         |  |  |
| Communication       | RS-485                               |  |  |
| Additional features | N/A                                  |  |  |
| Display colour      | Red / red                            |  |  |
| Control type        | PID, ON/OFF, Manual, Alarm, Ramp     |  |  |
| IP class front      | IP66                                 |  |  |
| IP class            | IP20                                 |  |  |
|                     |                                      |  |  |
| Output              | Analog                               |  |  |