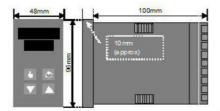

## **TECHNICAL DATA**

| Dimensions          | 48x96                                |  |  |
|---------------------|--------------------------------------|--|--|
| Input type          | Universal (TC, RTD, DC linear mA/mV) |  |  |
| Output 1            | Analog                               |  |  |
| Supply voltage      | 100-240 V AC                         |  |  |
| Communication       | N/A                                  |  |  |
| Additional features | Full Remote Set Point Input          |  |  |
| Display colour      | Red / red                            |  |  |
| Control type        | PID, ON/OFF, Manual, Alarm, Ramp     |  |  |
| IP class front      | IP66                                 |  |  |
| IP class            | IP20                                 |  |  |
|                     |                                      |  |  |
| Output              | Analog                               |  |  |