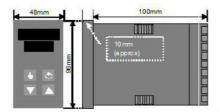

### **TECHNICAL DATA**

| Dimensions          | 48x96                                |  |  |
|---------------------|--------------------------------------|--|--|
| Input type          | Universal (TC, RTD, DC linear mA/mV) |  |  |
| Output 1            | Analog                               |  |  |
| Supply voltage      | 100-240 V AC                         |  |  |
| Communication       | N/A                                  |  |  |
| Additional features | N/A                                  |  |  |
| Display colour      | Red / red                            |  |  |
| Control type        | PID, ON/OFF, Manual, Alarm, Ramp     |  |  |
| IP class front      | IP66                                 |  |  |
| IP class            | IP20                                 |  |  |
|                     |                                      |  |  |
| Output              | Analog                               |  |  |