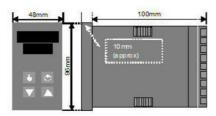

## **TECHNICAL DATA**

| Dimensions          | 48x96                                |
|---------------------|--------------------------------------|
| Input type          | Universal (TC, RTD, DC linear mA/mV) |
| Output 1            | Analog                               |
| Output 3            | Analog                               |
| Supply voltage      | 100-240 V AC                         |
| Communication       | N/A                                  |
| Additional features | Basic Remote Set Point Input         |
| Display colour      | Red / green                          |
| Control type        | PID, ON/OFF, Manual, Alarm, Ramp     |
| IP class front      | IP66                                 |
| IP class            | IP20                                 |
|                     |                                      |
| Output              | 2x Analog                            |