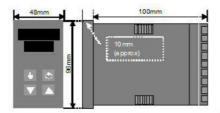

## **TECHNICAL DATA**

| Dimensions          | 48x96                                |
|---------------------|--------------------------------------|
| Input type          | Universal (TC, RTD, DC linear mA/mV) |
| Output 1            | Analog                               |
| Supply voltage      | 100-240 V AC                         |
| Communication       | N/A                                  |
| Additional features | N/A                                  |
| Display colour      | Red / red                            |
| Control type        | PID, ON/OFF, Manual, Alarm, Ramp     |
| IP class front      | IP66                                 |
| IP class            | IP20                                 |
| Output              | Angles                               |
| Output              | Analog                               |