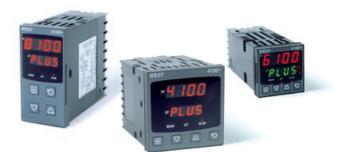

## WEST - P6100, P8100, P4100, TEMPERATURE AND PROCESS CONTROLLERS

P81002300000010 WEST 48x96 TC 1A 230V

- Jumperless configuration
- Auto detected hardware
- Process and loop alarms
- Modbus and ASCII comms

## PRODUCT DESCRIPTION

With their improved interface, technical functionality and field flexibility, the WEST 6100, 8100 and 4100 give you the best comprehensive control for most temperature and process control loops.

They have a universal input and are available with a red and green displays. Plug-in modules allow up to 2 alarm relays (latching or non-latching), PV retransmission, remtote set point (RSP) or transmitter PSU.