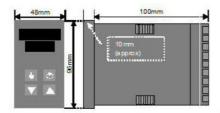

## **TECHNICAL DATA**

| Dimensions          | 48x96                                |
|---------------------|--------------------------------------|
| Input type          | Universal (TC, RTD, DC linear mA/mV) |
| Output 1            | Logic (SSR)                          |
| Supply voltage      | 100-240 V AC                         |
| Communication       | N/A                                  |
| Additional features | N/A                                  |
| Display colour      | Red / red                            |
| Control type        | PID, ON/OFF, Manual, Alarm, Ramp     |
| IP class front      | IP66                                 |
| IP class            | IP20                                 |
| Outrut              |                                      |
| Output              | Logic (SSR)                          |