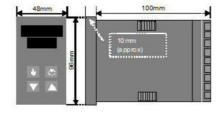

## **TECHNICAL DATA**

| Dimensions          | 48x96                                |  |  |
|---------------------|--------------------------------------|--|--|
| Input type          | Universal (TC, RTD, DC linear mA/mV) |  |  |
| Output 1            | Relay                                |  |  |
| Output 2            | Relay                                |  |  |
| Supply voltage      | 100-240 V AC                         |  |  |
| Communication       | N/A                                  |  |  |
| Additional features | N/A                                  |  |  |
| Display colour      | Red / red                            |  |  |
| Control type        | PID, ON/OFF, Manual, Alarm, Ramp     |  |  |
| IP class front      | IP66                                 |  |  |
| IP class            | IP20                                 |  |  |
|                     |                                      |  |  |
| Output              | 2x Relay                             |  |  |