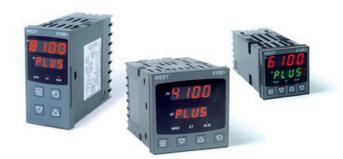

# WEST - P6100, P8100, P4100, TEMPERATURE AND PROCESS CONTROLLERS

P81002100002010 WEST 48x96 TC 1R 230V R/G

- · Jumperless configuration
- · Auto detected hardware
- Process and loop alarms
- Modbus and ASCII comms

#### PRODUCT DESCRIPTION

With their improved interface, technical functionality and field flexibility, the WEST 6100, 8100 and 4100 give you the best comprehensive control for most temperature and process control loops.

They have a universal input and are available with a red and green displays. Plug-in modules allow up to 2 alarm relays (latching or non-latching), PV retransmission, remtote set point (RSP) or transmitter PSU.