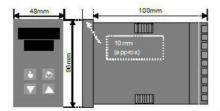

## **TECHNICAL DATA**

| Dimensions          | 48x96                                |  |  |
|---------------------|--------------------------------------|--|--|
| Input type          | Universal (TC, RTD, DC linear mA/mV) |  |  |
| Output 1            | Relay                                |  |  |
| Supply voltage      | 100-240 V AC                         |  |  |
| Communication       | N/A                                  |  |  |
| Additional features | N/A                                  |  |  |
| Display colour      | Red / green                          |  |  |
| Control type        | PID, ON/OFF, Manual, Alarm, Ramp     |  |  |
| IP class front      | IP66                                 |  |  |
| IP class            | IP20                                 |  |  |
|                     |                                      |  |  |
| Output              | Relay                                |  |  |