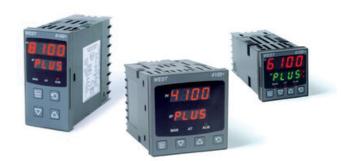

# WEST - P6100, P8100, P4100, TEMPERATURE AND PROCESS CONTROLLERS

P81001712000010 WEST 48x96 RTD 1A 1R 1SS 230V

- · Jumperless configuration
- · Auto detected hardware
- · Process and loop alarms
- Modbus and ASCII comms

#### PRODUCT DESCRIPTION

With their improved interface, technical functionality and field flexibility, the WEST 6100, 8100 and 4100 give you the best comprehensive control for most temperature and process control loops.

They have a universal input and are available with a red and green displays. Plug-in modules allow up to 2 alarm relays (latching or non-latching), PV retransmission, remtote set point (RSP) or transmitter PSU.