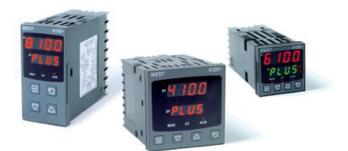

## WEST - P6100, P8100, P4100, TEMPERATURE AND PROCESS CONTROLLERS

P81001711000010 WEST 48x96 RTD 1A 2R 230V

- Jumperless configuration
- Auto detected hardware
- Process and loop alarms
- Modbus and ASCII comms

## PRODUCT DESCRIPTION

With their improved interface, technical functionality and field flexibility, the WEST 6100, 8100 and 4100 give you the best comprehensive control for most temperature and process control loops.

They have a universal input and are available with a red and green displays. Plug-in modules allow up to 2 alarm relays (latching or non-latching), PV retransmission, remtote set point (RSP) or transmitter PSU.