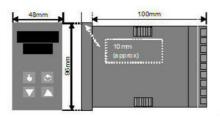

## **TECHNICAL DATA**

| Dimensions          | 48x96                                |
|---------------------|--------------------------------------|
| Input type          | Universal (TC, RTD, DC linear mA/mV) |
| Output 1            | Analog                               |
| Output 2            | Relay                                |
| Output 3            | Relay                                |
| Supply voltage      | 100-240 V AC                         |
| Communication       | N/A                                  |
| Additional features | N/A                                  |
| Display colour      | Red / red                            |
| Control type        | PID, ON/OFF, Manual, Alarm, Ramp     |
| IP class front      | IP66                                 |
| IP class            | IP20                                 |
| Output              | Analog, 2x Relay                     |