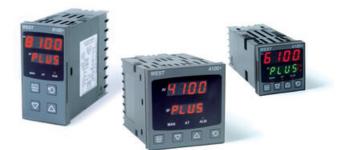

## WEST - P6100, P8100, P4100, TEMPERATURE AND PROCESS CONTROLLERS

P81001710002010 WEST 48x96 DC 1A 1R 230V R/G

- Jumperless configuration
- Auto detected hardware
- Process and loop alarms
- Modbus and ASCII comms

## PRODUCT DESCRIPTION

With their improved interface, technical functionality and field flexibility, the WEST 6100, 8100 and 4100 give you the best comprehensive control for most temperature and process control loops.

They have a universal input and are available with a red and green displays. Plug-in modules allow up to 2 alarm relays (latching or non-latching), PV retransmission, remtote set point (RSP) or transmitter PSU.