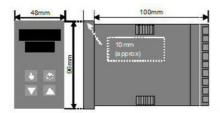

## **TECHNICAL DATA**

| Dimensions          | 48x96                                |
|---------------------|--------------------------------------|
| Input type          | Universal (TC, RTD, DC linear mA/mV) |
| Output 1            | Analog                               |
| Output 2            | Relay                                |
| Supply voltage      | 100-240 V AC                         |
| Communication       | N/A                                  |
| Additional features | N/A                                  |
| Display colour      | Red / green                          |
| Control type        | PID, ON/OFF, Manual, Alarm, Ramp     |
| IP class front      | IP66                                 |
| IP class            | IP20                                 |
|                     |                                      |
| Output              | Analog, Relay                        |