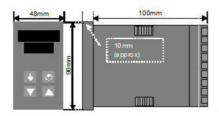

## **TECHNICAL DATA**

| Dimensions          | 48x96                                |  |  |
|---------------------|--------------------------------------|--|--|
| Input type          | Universal (TC, RTD, DC linear mA/mV) |  |  |
| Output 1            | Analog                               |  |  |
| Output 2            | Relay                                |  |  |
| Supply voltage      | 100-240 V AC                         |  |  |
| Communication       | N/A                                  |  |  |
| Additional features | N/A                                  |  |  |
| Display colour      | Red / red                            |  |  |
| Control type        | PID, ON/OFF, Manual, Alarm, Ramp     |  |  |
| IP class front      | IP66                                 |  |  |
| IP class            | IP20                                 |  |  |
|                     |                                      |  |  |
| Output              | Analog, Relay                        |  |  |